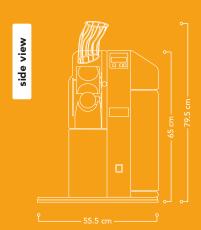

#### MEDIUM FANTASTIC M/SB

Fruits per minute

30 pcs. (= 2 liter juice)

Fruit supply **4 oranges** 

Optimal fruit size

Ø 65 – 78 mm

Net weigr 44 ka

Power

280 W

Fuse **6.3 A** 

front view