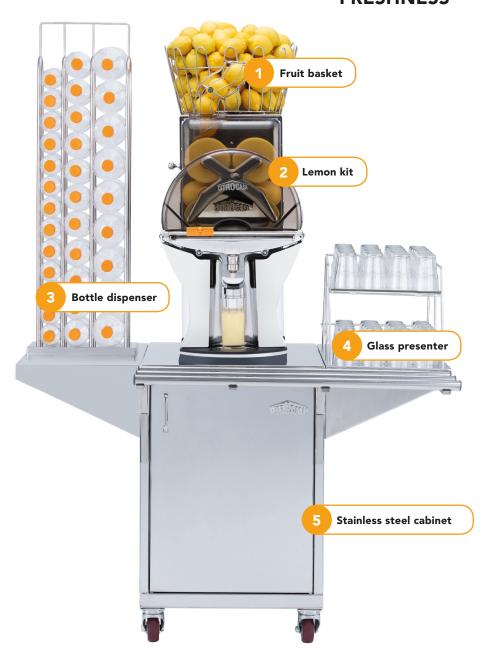

#### **Optional accessories:**

- Fruit storage and presentation (9 kg = 60 fruits)
- 2 Ideal for lemons or smaller oranges with a diameter of 50-65mm
- 3 Dispenser for bottles (0.25 | 0.33 | 0.5 | 1 liter), mountable left or right
- 4 For perfect presentation at a buffet, mountable left or right
- 5 Stainless steel cabinet for high mobility and perfect convenience

**Further accessories:** tray slide, countertop installation kit, refrigerator, crushed ice cabinet, etc.