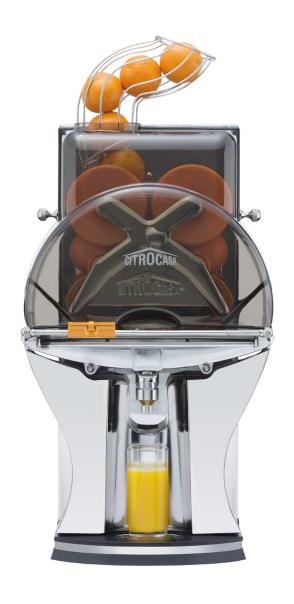

# Gourmet quality activated via the tap.

The inspired design, user-friendliness and easy cleaning of all components make these juicers ideal for long-term use. Make a statement with exceptional freshness and quality.

- Self-service operation and continuous mode for pressing large quantities
- 2-Zone-Technology for highest hygiene and time efficiency
- Precision cutting SCS Up & Down ensures highest juice purity
- Userfriendly disassembly thanks to Cross Holder and Double cover
- Hightech functions like intelligent stop and multifunctional display
- Manual Transport System (MTS): easy cleaning of the fruit sieve
- Made of food-grade stainless steel for improved hygiene and outstanding durability

#### MEDIUM FANTASTIC M/SB

Fruits per minute

30 pcs. (= 2 liter juice)

Fruit supply **4 oranges** 

Optimal fruit size

Ø 65 – 78 mm

Net weigr 44 ka

Power