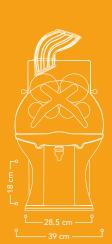

#### MEDIUM FANTASTIC M/SB

Fruits per minute

30 pcs. (= 2 liter juice)

Fruit supply **4 oranges** 

Optimal fruit size

Ø 65 – 78 mm

Net weigr 44 ka

Power